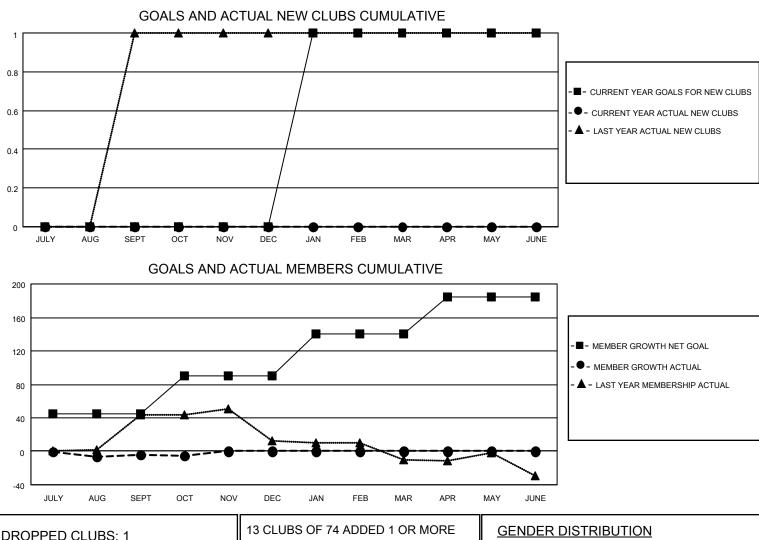

## LOCATION AUSTRALIA

District 201V14

Results as of: 10/31/2020

| Clubs                 |               |           |               | Members               |                        |                         |                                                    |  |
|-----------------------|---------------|-----------|---------------|-----------------------|------------------------|-------------------------|----------------------------------------------------|--|
| RESULTS FOR 2020-2021 |               |           |               | RESULTS FOR 2020-2021 |                        |                         |                                                    |  |
| QUARTER               | NEW CLUB GOAL | NEW CLUBS | DROPPED CLUBS | QUARTER MEM           | BER GROWTH NET<br>GOAL | MEMBER GROWTH<br>ACTUAL | DROPPED<br>MEMBERS ACTUAL<br>(including transfers) |  |
| JULY/AUG/SEPT         | 0             | 0         | 1             | JULY/AUG/SEPT         | 45                     | 19                      | 19                                                 |  |
| OCT/NOV/DEC           | 0             | 0         | 0             | OCT/NOV/DEC           | 45                     | 4                       | 4                                                  |  |
| JAN/FEB/MAR           | 1             | 0         | 0             | JAN/FEB/MAR           | 50                     | 0                       | 0                                                  |  |
| APR/MAY/JUNE          | 0             | 0         | 0             | APR/MAY/JUNE          | 45                     | 0                       | 0                                                  |  |